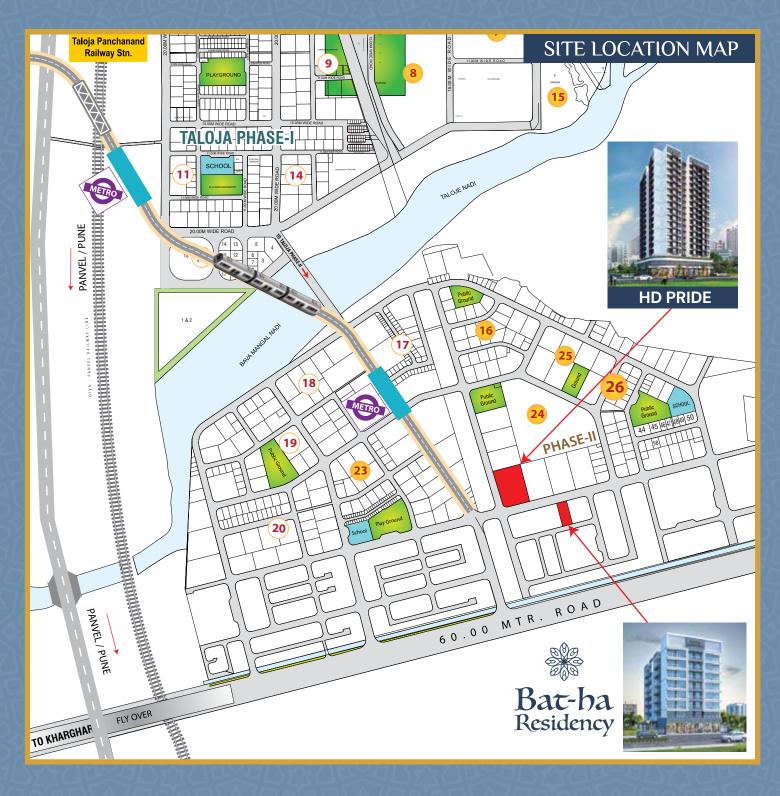

### **Location Features**

- | Located on old Mumbai-Pune Road (NH4 and touching Kharghar node)
- | Superior educational and medical facilities in proximity
- | Walkable distance to Taloja Panchnand Railway Station
- | Walkable distance to Metro Station
- | 10 mins drive to Proposed Navi Mumbai International Airport
- | 5 mins drive from Mumbai-Pune Express Highway
- Asia's largest Central Park, Golf Course,
- TATA Hospital lies in the proximity.