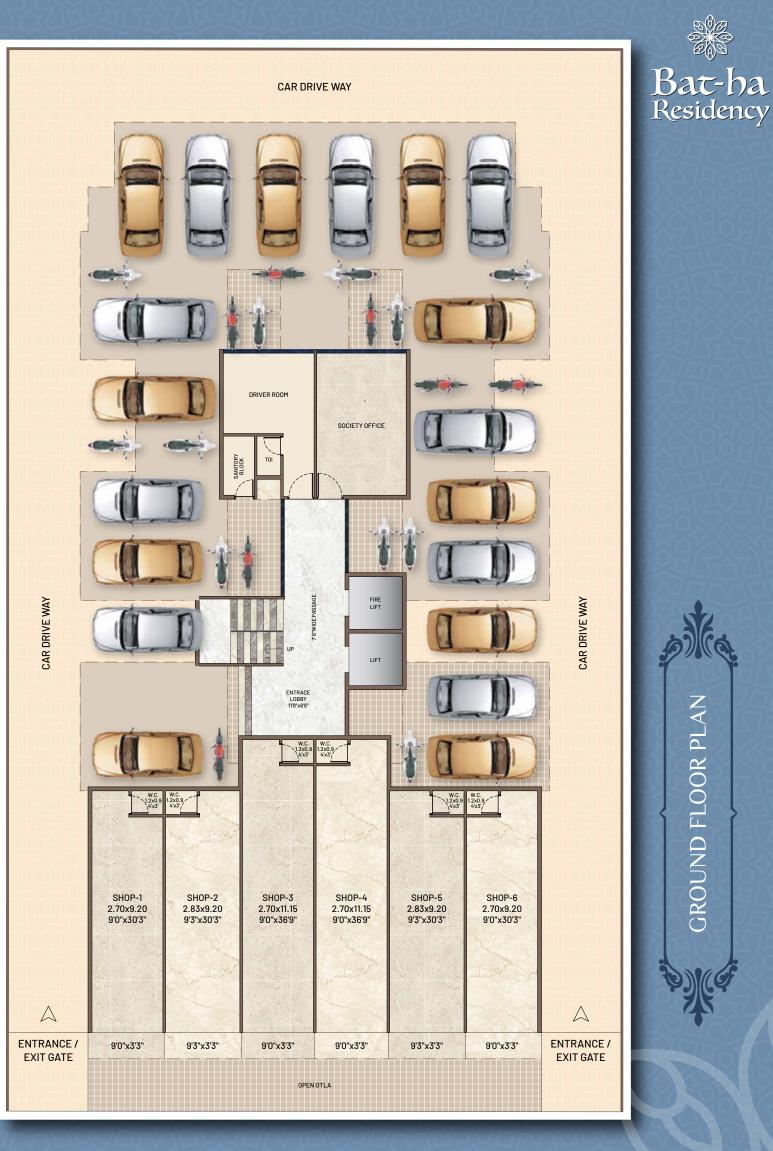

- Gypsum / POP finished internal walls with Acrylic distemper paint.
- Acrylic paint on external walls.

#### WINDOWS

- Powder-coated sliding windows with marble sill
- Powder-coated glass louvered window in toilets

#### WATER TANK

• Underground and overhead water tank with adequate water storage capacity.







Exceptional living environments that bring your dreams to life.



## **Project Features**

- Clear title CIDCO transfer plot
- Plan approved by CIDCO
- G + 7 storey building
- 1BHK , 1BHK + Terrace & 2BHK, 2BHK + Terrace Flats
- Quality construction with earthquake resistant RCC structure
- Reputed make lift
- Power backup for lift & common area lights.
- Loans available & approved by major financial institutions & banks.





WITH AND WITHOUT **TERRACE FLATS** & SHOPS









 $\leftarrow$ 

### 15M WIDE ROAD $\longrightarrow$



»Ka

IST FLOOR PLAN





 $\leftarrow$  15M WIDE ROAD  $\longrightarrow$ 

### The experience of a lifestyle that is above all

Imagine waking up to the gentle hum of a thriving community and savoring the comfort of having every necessity just a stone's throw away. BAT-HA RESIDENCY not only offers elegantly designed homes but also provides a haven where convenience meets sophistication. With thoughtfully crafted living spaces, lush surroundings, and a sense of belonging, this is more than just a residence – it's an invitation to a life well-lived. Come, be a part of BAT-HA RESIDENCY, where every detail is designed to enhance your daily experience.



### **Location Features**

- | Located on old Mumbai-Pune Road (NH4 and touching Kha