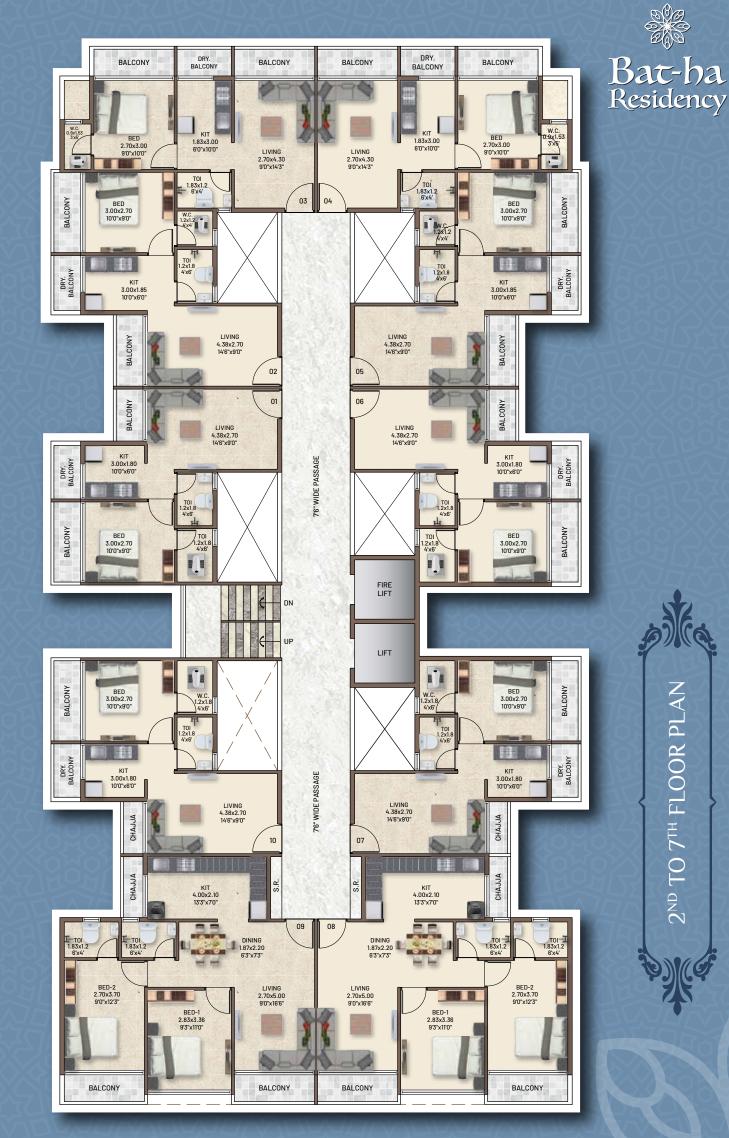

WITH AND WITHOUT **TERRACE FLATS** & SHOPS

 $\leftarrow$ 

### 15M WIDE ROAD $\longrightarrow$

»Ka

IST FLOOR PLAN

 $\leftarrow$  15M WIDE ROAD  $\longrightarrow$ 