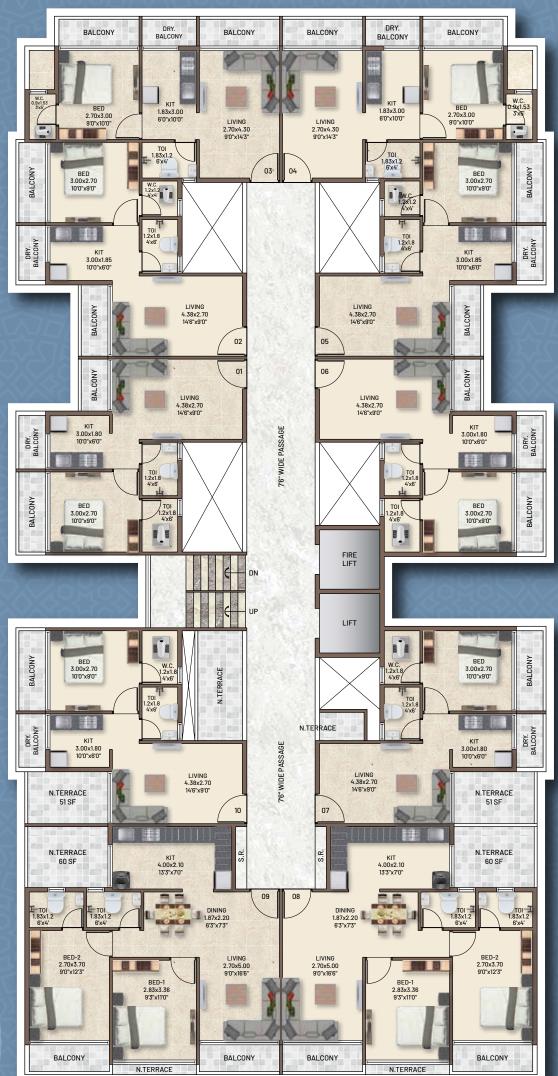

WITH AND WITHOUT **TERRACE FLATS** & SHOPS

 $\leftarrow$ 

### 15M WIDE ROAD $\longrightarrow$

»Ka

IST FLOOR PLAN

 $\leftarrow$  15M WIDE ROAD  $\longrightarrow$ 